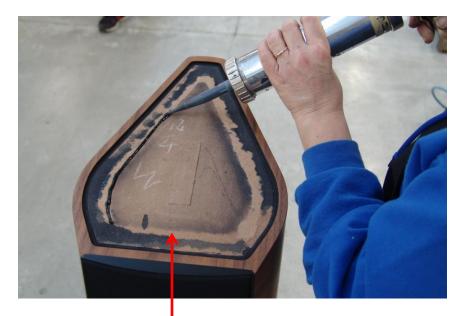

## VENERE • GLASS TOP INSTALLATION

Do not spread this lower part with the glue. Spread the top surface with the supplied polyurethane (or silicon) glue the very way you see in this pic. Put the new glue on top of the old one.

THE CONTENT OF THIS DOCUMENT IS STRICTLY CONFIDENTIAL AND DEDICATED TO AUTHORIZED DISTRIBUTORS AND SERVICE CENTERS ONLY

Frame the lower part of the glass top, then the upper part and press it forcefully, thus enabling it to get glued.