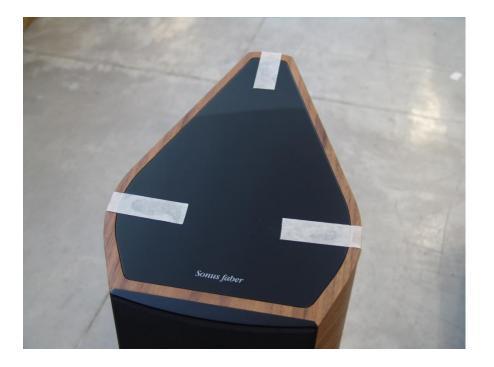

Watch out! Due to the soft glue you may need tape to fasten the glass top. Let it dry for at least 2 hours.

THE CONTENT OF THIS DOCUMENT IS STRICTLY CONFIDENTIAL AND DEDICATED TO AUTHORIZED DISTRIBUTORS AND SERVICE CENTERS ONLY